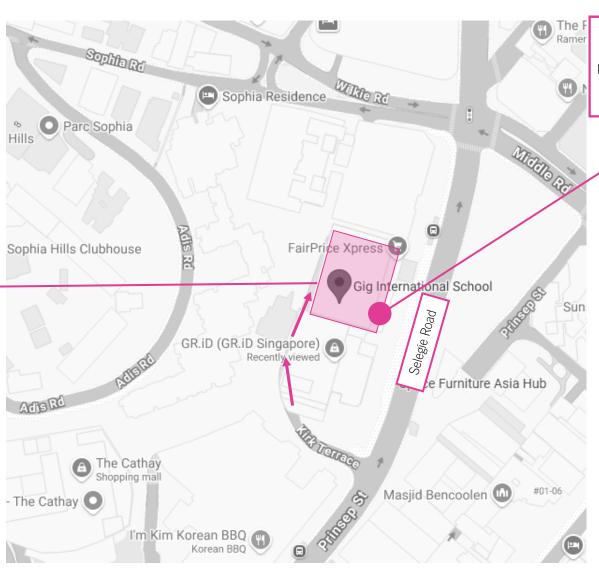

## International Girls Choir Open House - GIG International School GIG International School, 1 Selegie Road, #08-01, Singapore 188306

Enter through main entrance on Selegie Road and arrive to Level 8.

Car parking is accessible from Kirk Terrace; take passenger lift to Level 8.

Further details regarding public transport options are available here: <a href="https://gridsingapore.com/getting-here/">https://gridsingapore.com/getting-here/</a>.

Parking is accessible from Kirk Terrace. Take passenger lift to

Level 8.

If arriving by Grab or public transport, please enter from Selegie Road and use the passenger lift to arrive to Level 8.